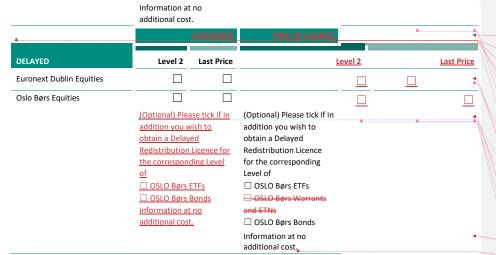

Equities Information Products, as applicable.

|                          | Level 2 | Last Price |
|--------------------------|---------|------------|
| Euronext Dublin Equities |         |            |
| Oslo Børs Equities       |         |            |

# (VERSION <u>910</u>.0)

| (Optional) Please tick if in addition you | (Optional) Please tick if in addition |   |                       |
|-------------------------------------------|---------------------------------------|---|-----------------------|
| wish to obtain a Direct Access Licence    | you wish to obtain a Direct Access    |   |                       |
| for the following Information at no       | Licence for the following             |   |                       |
| additional cost:                          | Information at no additional cost:    |   |                       |
| OSLO Børs ETFs Level 2                    | OSLO Børs ETFs Last Price             |   |                       |
| OSLO Børs Warrants and ETNs Level         | OSLO Børs Warrants and ETNs           |   | Formatted: Font: Bold |
| 2                                         | Last Price                            |   | Formatted: Font: Bold |
| □ OSLO Børs Bonds Level 2                 | OSLO Børs Bonds Last Price            | C |                       |
|                                           |                                       |   |                       |

Equities Information Products, as applicable.

1

|                          |                                                                                                                                                                                                              | STANDARD                    | NON-                                                                                                                                                                                                                                       | PROFESSIONAL |  |
|--------------------------|--------------------------------------------------------------------------------------------------------------------------------------------------------------------------------------------------------------|-----------------------------|--------------------------------------------------------------------------------------------------------------------------------------------------------------------------------------------------------------------------------------------|--------------|--|
| <u>REAL TIME</u>         | <u>Level 2</u>                                                                                                                                                                                               | Last Price                  | Level 2                                                                                                                                                                                                                                    | Last Price   |  |
| Euronext Dublin Equities |                                                                                                                                                                                                              |                             |                                                                                                                                                                                                                                            |              |  |
| Oslo Børs Equities       |                                                                                                                                                                                                              |                             |                                                                                                                                                                                                                                            |              |  |
|                          | (Optional) Please tick if<br>you wish to obtain a St<br>Time Redistribution Lic<br>corresponding Level of<br>OSLO Børs ETFs<br>OSLO Børs Bonds<br>Information at no addi                                     | andard Real<br>ence for the | (Optional) Please tick if in addition<br>you wish to obtain a Non-Professiona<br>Real Time Redistribution Licence for<br>the corresponding Level of<br>OSLO Børs ETFs<br>OSLO Børs Bonds<br>Information at no additional cost.             |              |  |
| DELAYED                  | Level 2                                                                                                                                                                                                      | STANDARD                    | Level 2                                                                                                                                                                                                                                    | EE OF CHARGE |  |
| Euronext Dublin Equities |                                                                                                                                                                                                              |                             |                                                                                                                                                                                                                                            |              |  |
| Oslo Børs Equities       |                                                                                                                                                                                                              |                             |                                                                                                                                                                                                                                            |              |  |
|                          | (Optional) Please tick if in addition<br>you wish to obtain a Delayed<br>Redistribution Licence for the<br>corresponding Level of<br>OSLO Børs ETFs<br>OSLO Børs Bonds<br>Information at no additional cost. |                             | (Optional) Please tick if in addition         you wish to obtain a Delayed         Redistribution Licence for the         corresponding Level of         OSLO Børs ETFs         OSLO Børs Bonds         Information at no additional cost. |              |  |